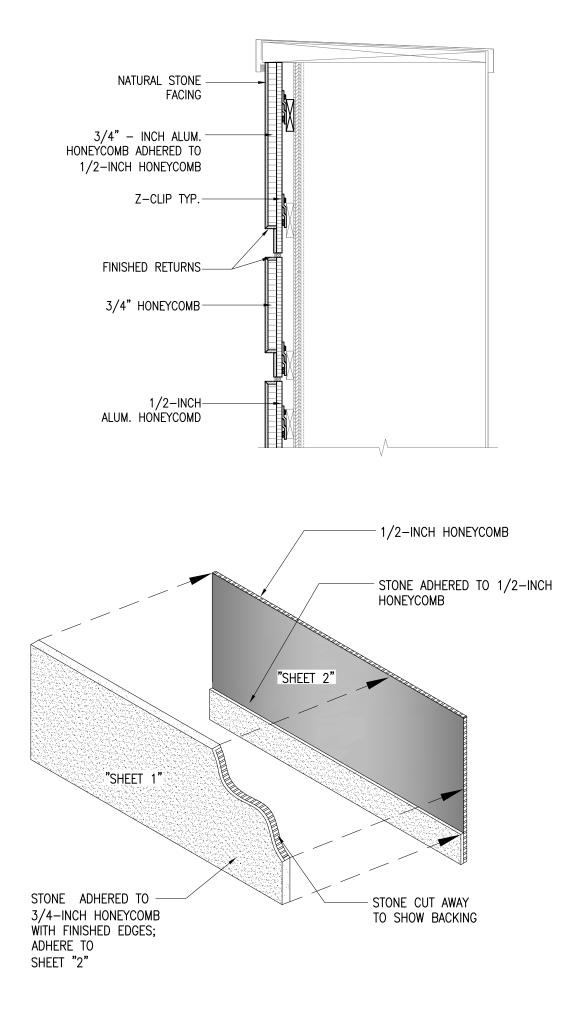

Installation of the StonePly panels was very quick and efficient due to their light weight and simple set up. No professional masons were needed because the panels need little skill to be installed, which saved the NRC time and money. The StonePly panels were installed using z clips. The z clips safely and resourcefully secure the stone clad panels to the walls so that they need very little maintenance, nothing more than a simple, occasional cleaning.