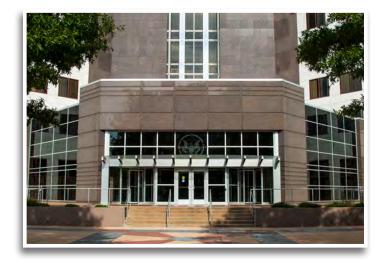

## NRC LOBBY

StonePly panels meet the requirements of the US Nuclear Regulatory Commission building

The Nuclear Regulatory Commission has a reputation for being meticulous and standing for high quality. Their high standards are not just applied to their work and research but to all things that they do and all facets of their organization. So, when looking for beautiful stone clad paneling for their One White Flint North building they searched for a high quality, accurately made product and found it in StonePly.

StonePly was contracted to custom make the granite cladding for the entrance to the NRC building's lobby. A beautiful, dark granite was chosen. The Dakota Mahogany Granite panels are made of one of the hardest stones in existence, are light weight and look amazing. The StonePly cladding chosen for the NRC lobby is the highest quality natural stone cladding available and will provide a beautiful surrounding for decades.